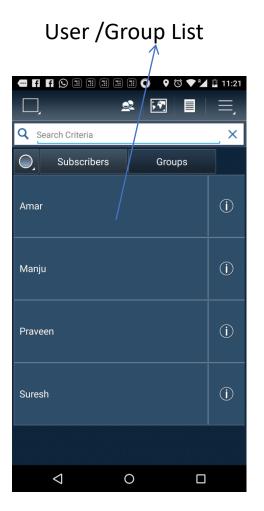

#### Prompt Push to Talk Voice Calls

- Private and Group PTT Calls
- Everything is recorded
- AES256 encryption