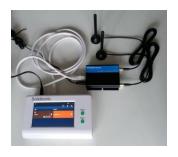

#### Prompt Patch with Legacy Radios

- Dc 5v
- 600mA
- 10/100 Base T
- ARM
- 4.3" Touch Screen
- Carrier Detection<0.5s
- 450Gms

Add disperse networks over IP-Legacy Radio, IP, LTE, 3G