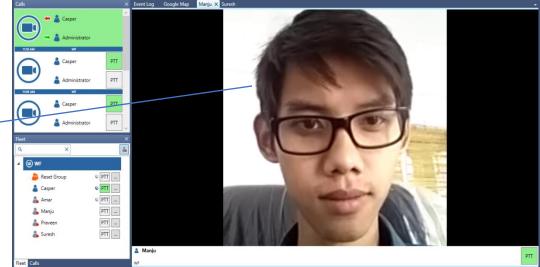

#### Prompt Push to Talk Voice Calls

- Private and Group PTT Calls
- Everything is recorded
- AES256 encryption

#### Like professional radio, but:

- Cheaper
- More functional
- Easy to deploy

An ISO 9001-2008 Certified Company

- Private and Group PTT Video Calls
- Front and rear cameras supported
- Everything is recorded
- AES256 encryption

Various Call Options

PTT Video Call

- Group with higher priority supersede group call with lower priority
- Emergency group call is highest priority and supersede any other type of call
- User with higher priority can supersede user with lower priority in scope of ongoing group call