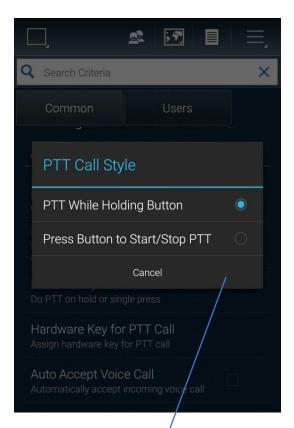

## Prompt PTT Pro Ace Client PTT settings

- Hardware PTT button
- PTT Style Hold or Single Press