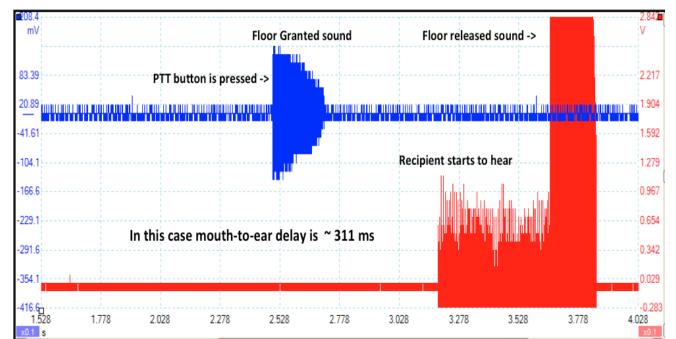

## Prompt Audio Speed and Latency

- Server's internal latency <50ms</li>
- Delays in 2G (GPRS) network: (from "mouth to ear")
  - First call: ~3 seconds (PDP-activation takes slighly longer than subsequent calls)
  - Subsequent calls: ~2 seconds
- Delays in in 3G network:
  - First call: ~2 seconds:
  - Subsequent calls: ~1 second
- Delay in LTE-nework: 300-600 milliseconds (Note that setup was non-ideal: no QoS and server outside of core-network which increase delay remarkably)

Image left: measurements in LTE-network, from mouth to ear in \*LTE-network: 300-600ms

(\*Measured in LTE-network, server located outside of core-network without QoS setup)

Delays over Wifi are same level as over LTE.