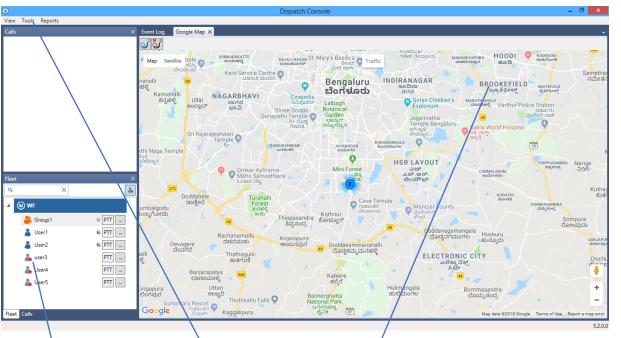

# Prompt GPS Tracking Wired & Wireless Communications

An ISO 9001-2008 Certified Company

- Google Map and OpenStreetMap Support
- Private and Group GPS Tracking
- Location by request (where are you?)
- Automatic tracking (location every N seconds)

## Prompt PC Dispatch Console Functionality

- Control over multiple PTT Pro Ace Networks
- Voice and Video PTT Calls
- Text Message Exchange
- Location tracking (Google Map)
- Location History Tracks
- Call Recordings Playback