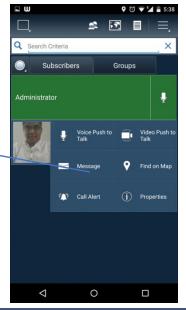

# Prompt PTT Pro Ace Client Applications Wired & Wireless Communications

An ISO 9001-2008 Certified Company USER

PC Dispatch Console

## Prompt PC Dispatch Console Functionality

- Control over multiple PTT Pro Ace Networks
- Voice and Video PTT Calls
- Text Message Exchange
- Location tracking (Google Map)
- Location History Tracks
- Call Recordings Playback