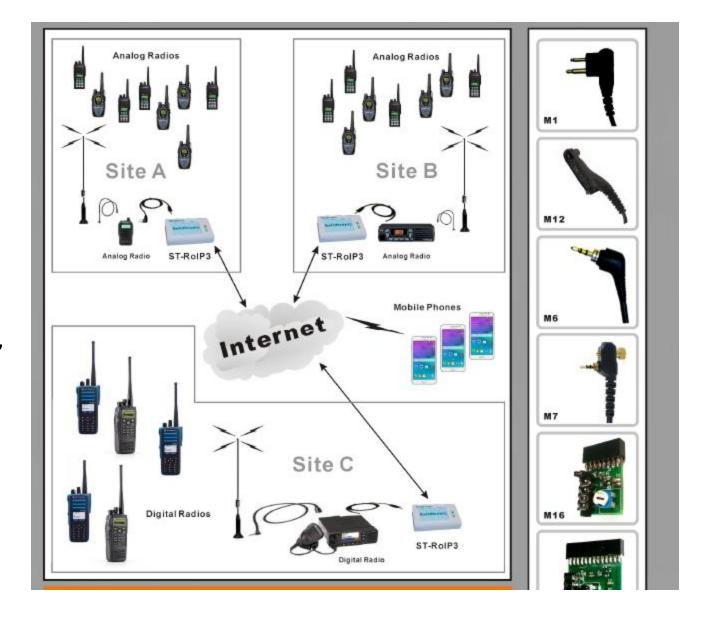

#### Prompt Patch with Legacy Radios

- Dc 5v
- 600mA
- 10/100 Base T
- ARM
- 4.3" Touch Screen
- Carrier Detection<0.5s
- 450Gms

Add disperse networks over IP-Legacy Radio, IP, LTE, 3G

#### Network