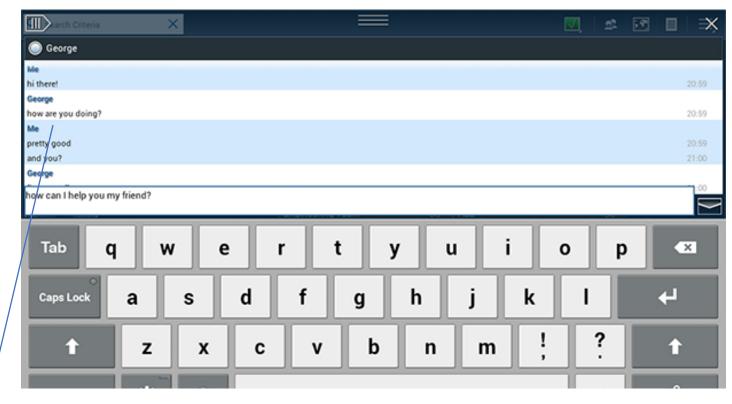

# Prompt Extended Messenger Wired & Wireless Communications

An ISO 9001-2008 Certified Company

- Private and Group Messages
- Text, Image and File Exchange
- AES256 Encryption

#### Prompt Push to Talk Voice Calls

- Private and Group PTT Calls
- Everything is recorded
- AES256 encryption