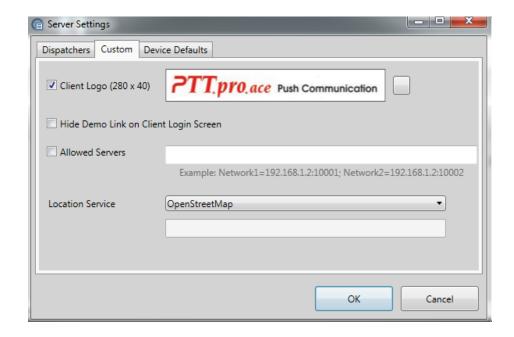

## Prompt PTT Pro Ace Customization

 Custom settings are applied at first login or by predefined files