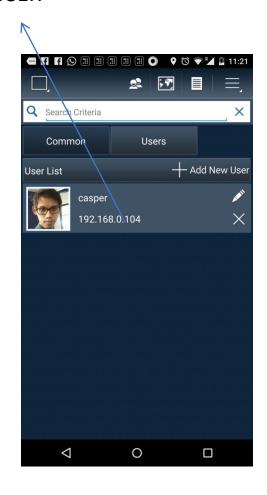

# Prompt Extended Messenger Wired & Wireless Communications

An ISO 9001-2008 Certified Company

- Private and Group Messages
- Text, Image and File Exchange
- AES256 Encryption