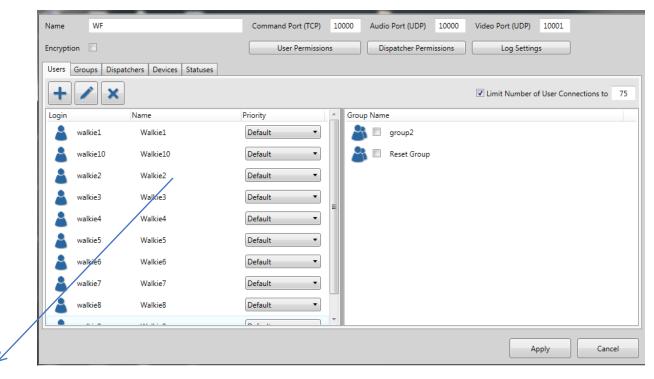

#### Prompt PTT Pro Ace Server

- Works on Windows Platform
- Supports multiple communication networks
- Control over dispatchers, users, groups, statuses, etc.

## Prompt PC Dispatch Console Functionality

- Control over multiple PTT Pro Ace Networks
- Voice and Video PTT Calls
- Text Message Exchange
- Location tracking (Google Map)
- Location History Tracks
- Call Recordings Playback