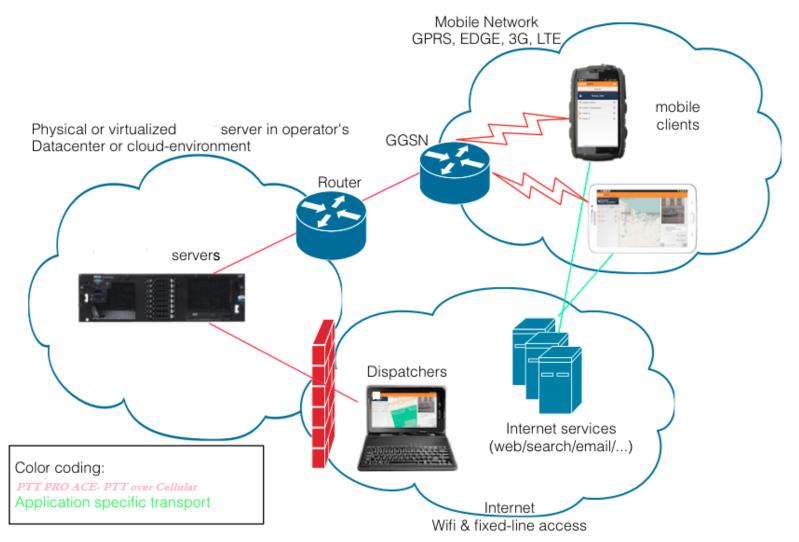

#### Functional entities

#### Network

#### What is Needed? Devices & HW

 For the FIELD: Android based mobile phones and tablets (either a standard or ruggerdized device)

For the OFFICE: Android, Win PC-Dispatchers

For a DATA CENTER: servers to load PTTPROACE control center software.

This can be with physical in house software or virtualized on the cloud