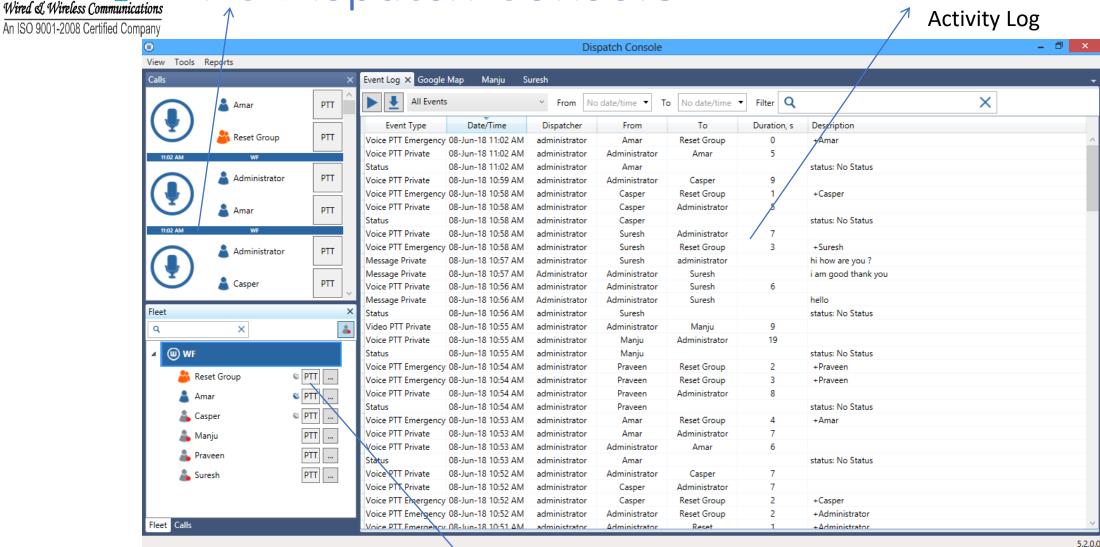

## Prompt PC Dispatch Console Functionality

- Control over multiple PTT Pro Ace Networks
- Voice and Video PTT Calls
- Text Message Exchange
- Location tracking (Google Map)
- Location History Tracks
- Call Recordings Playback