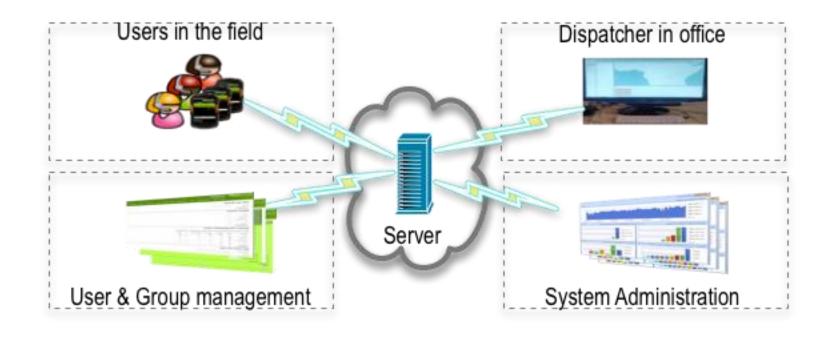

#### Functional entities

#### Prompt PTT Pro Ace Server

- Works on Windows Platform
- Supports multiple communication networks
- Control over dispatchers, users, groups, statuses, etc.

## Prompt PC Dispatch Console Functionality

- Control over multiple PTT Pro Ace Networks
- Voice and Video PTT Calls
- Text Message Exchange
- Location tracking (Google Map)
- Location History Tracks
- Call Recordings Playback