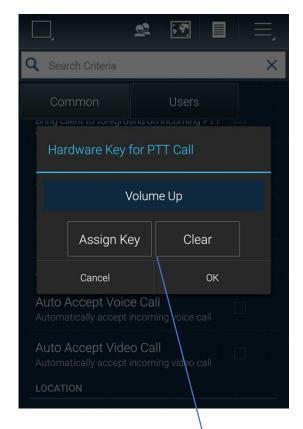

## Prompt PTT Pro Ace Client PTT settings

- Hardware PTT button
- PTT Style Hold or Single Press