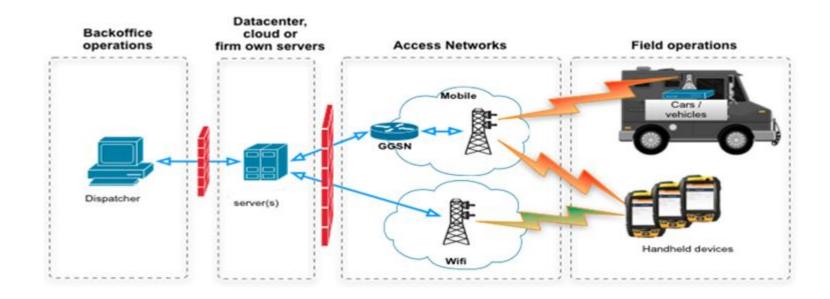

#### Functional entities

#### Network

#### What is Needed? Devices & HW

 For the FIELD: Android based mobile phones and tablets (either a standard or ruggerdized device)

For the OFFICE: Android, Win PC-Dispatchers

For a DATA CENTER: servers to load PTTPROACE control center software.

This can be with physical in house software or virtualized on the cloud