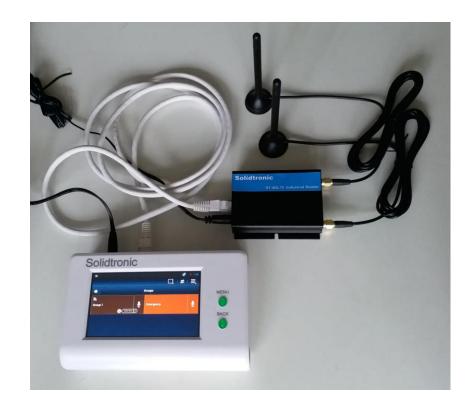

#### Prompt Patch with Legacy Radios

- Dc 5v
- 600mA
- 10/100 Base T
- ARM
- 4.3" Touch Screen
- Carrier Detection<0.5s
- 450Gms

Add disperse networks over IP-Legacy Radio, IP, LTE, 3G

#### Network