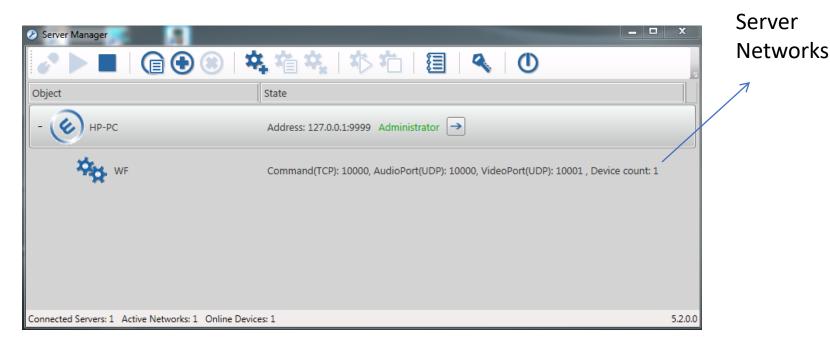

#### Prompt PTT Pro Ace Server

- Works on Windows Platform
- Supports multiple communication networks
- Control over dispatchers, users, groups, statuses, etc.

#### Network