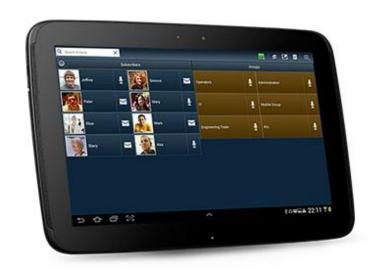

#### Prompt Client for Mobile Devices

- Available for Android Tablets and Smartphones
- Supported in Android 4.0 or higher
- Free download from Play Market