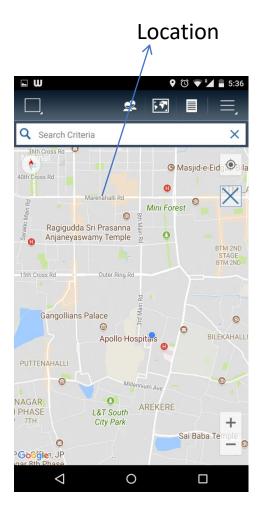

# Prompt GPS Tracking Wired & Wireless Communications

An ISO 9001-2008 Certified Company

- Google Map and OpenStreetMap Support
- Private and Group GPS Tracking
- Location by request (where are you?)
- Automatic tracking (location every N seconds)